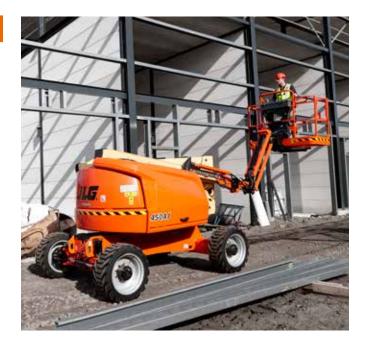

#### **MORE ACCESS**

• More horizontal reach for an increased work envelope.

# **Performance**

Platform Height 13.72 m
Horizontal Outreach 7.62 m
Up and Over Height 7.3 m

• Swing 355 Degrees Non-Continuous

Platform Capacity
 Unrestricted

 Platform Size
 Platform Rotator

 180 Degrees Hydraulic

• Jib 1.24 m

• Range of Articulation 144 Degrees (+76, -69)

• Weight 6,495 kg

Max Ground Bearing Pressure
 (With Pneumatic Tires) 4 kg/cm²
 Drive Speed 6.8 km/h
 Gradeability 45%
 Axle Oscillation 10 cm

Turning Radius
 Inside
 2.06 m
 Outside
 4.78 m