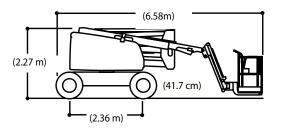

## **Dimensions**

# **Performance**

Platform Height 13.72 m
Horizontal Outreach 7.62 m
Up and Over Height 7.3 m

• Swing 355 Degrees Non-Continuous

Platform Capacity
 Unrestricted

 Platform Size
 Platform Rotator

 180 Degrees Hydraulic

• Jib 1.24 m

• Range of Articulation 144 Degrees (+76, -69)

• Weight 6,495 kg

Max Ground Bearing Pressure
 (With Pneumatic Tires) 4 kg/cm²
 Drive Speed 6.8 km/h
 Gradeability 45%
 Axle Oscillation 10 cm

Turning Radius
 Inside
 2.06 m
 Outside
 4.78 m