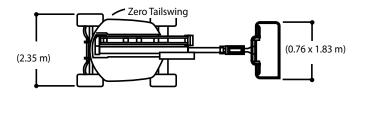

## **Dimensions**

## Standard Features

- 1.24m (4ft 1in) Articulating Jib
- Platform 0.76m x 1.83m (30in x 72in) Side Entry
- 180 Degree Hydraulic Platform Rotator
- Platform Console Machine Status Light Panel<sup>1</sup>
- AC cable to Platform
- 5 Degree Tilt Alarm/Indicator Light
- Swing Out Engine Module
- Improved Multi-Function Controls
- Dura Tough gull-wing turntable hoods
- 12V-DC Auxiliary Power