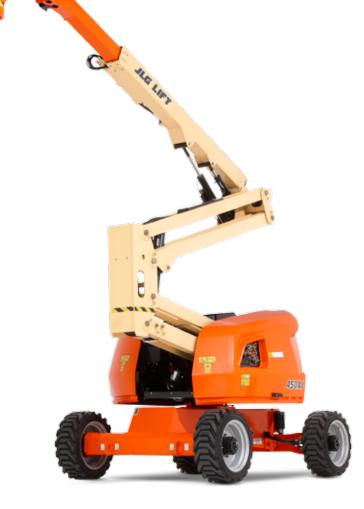

## Standard Features

- 1.24m (4ft 1in) Articulating Jib
- Platform 0.76m x 1.83m (30in x 72in) Side Entry
- 180 Degree Hydraulic Platform Rotator
- Platform Console Machine Status Light Panel<sup>1</sup>
- AC cable to Platform
- 5 Degree Tilt Alarm/Indicator Light
- Swing Out Engine Module
- Improved Multi-Function Controls
- Dura Tough gull-wing turntable hoods
- 12V-DC Auxiliary Power

- Hourmeter
- Interactive Display at Ground Controls
- Proportional Controls
- Control ADE® System
- Lifting/Tie Down Lugs
- Horn
- Four-Wheel Hydrostatic Drive
- Oscillating Axle
- Cast Aluminum Control Box
- Motion Alarm
- Reduced Time to Full Height