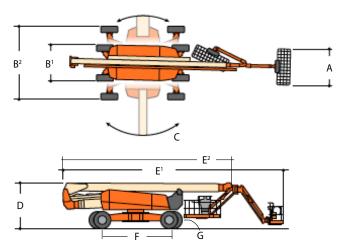

## **Performance**

| Working Height     Working Outrooch                                                                                                                                                                                                                                                                                                                                                                                                                                                                                                                                                                                                                                                                                                                                                                                                                                                                                                                                                                                                                                                                                                                                                                                                                                                                                                                                                                                                                                                                                                                                                                                                                                                                                                                                                                                                                                                                                                                                                                                                                                                                                       | 48.15 m<br>23.55 m       |
|---------------------------------------------------------------------------------------------------------------------------------------------------------------------------------------------------------------------------------------------------------------------------------------------------------------------------------------------------------------------------------------------------------------------------------------------------------------------------------------------------------------------------------------------------------------------------------------------------------------------------------------------------------------------------------------------------------------------------------------------------------------------------------------------------------------------------------------------------------------------------------------------------------------------------------------------------------------------------------------------------------------------------------------------------------------------------------------------------------------------------------------------------------------------------------------------------------------------------------------------------------------------------------------------------------------------------------------------------------------------------------------------------------------------------------------------------------------------------------------------------------------------------------------------------------------------------------------------------------------------------------------------------------------------------------------------------------------------------------------------------------------------------------------------------------------------------------------------------------------------------------------------------------------------------------------------------------------------------------------------------------------------------------------------------------------------------------------------------------------------------|--------------------------|
| Working Outreach     Un and Over Unight                                                                                                                                                                                                                                                                                                                                                                                                                                                                                                                                                                                                                                                                                                                                                                                                                                                                                                                                                                                                                                                                                                                                                                                                                                                                                                                                                                                                                                                                                                                                                                                                                                                                                                                                                                                                                                                                                                                                                                                                                                                                                   | 23.55 III<br>18 40 m     |
| Up and Over Height  Couring  Couri | 10110111                 |
| Swing     New Committee Beatwinter I                                                                                                                                                                                                                                                                                                                                                                                                                                                                                                                                                                                                                                                                                                                                                                                                                                                                                                                                                                                                                                                                                                                                                                                                                                                                                                                                                                                                                                                                                                                                                                                                                                                                                                                                                                                                                                                                                                                                                                                                                                                                                      | 360° Continuous          |
| Platform Capacity-Restricted                                                                                                                                                                                                                                                                                                                                                                                                                                                                                                                                                                                                                                                                                                                                                                                                                                                                                                                                                                                                                                                                                                                                                                                                                                                                                                                                                                                                                                                                                                                                                                                                                                                                                                                                                                                                                                                                                                                                                                                                                                                                                              | 450 kg                   |
| <ul> <li>Platform Capacity-Unrestricted</li> <li>Platform Rotator</li> </ul>                                                                                                                                                                                                                                                                                                                                                                                                                                                                                                                                                                                                                                                                                                                                                                                                                                                                                                                                                                                                                                                                                                                                                                                                                                                                                                                                                                                                                                                                                                                                                                                                                                                                                                                                                                                                                                                                                                                                                                                                                                              | 270 kg                   |
| - Ideloliii ilotatoi                                                                                                                                                                                                                                                                                                                                                                                                                                                                                                                                                                                                                                                                                                                                                                                                                                                                                                                                                                                                                                                                                                                                                                                                                                                                                                                                                                                                                                                                                                                                                                                                                                                                                                                                                                                                                                                                                                                                                                                                                                                                                                      | 180° Hydraulic           |
| • Jib Length                                                                                                                                                                                                                                                                                                                                                                                                                                                                                                                                                                                                                                                                                                                                                                                                                                                                                                                                                                                                                                                                                                                                                                                                                                                                                                                                                                                                                                                                                                                                                                                                                                                                                                                                                                                                                                                                                                                                                                                                                                                                                                              | 2.44 m                   |
| Jib Range of Articulation                                                                                                                                                                                                                                                                                                                                                                                                                                                                                                                                                                                                                                                                                                                                                                                                                                                                                                                                                                                                                                                                                                                                                                                                                                                                                                                                                                                                                                                                                                                                                                                                                                                                                                                                                                                                                                                                                                                                                                                                                                                                                                 | 130° (+75, -55)          |
| Jib Horizontal Rotation                                                                                                                                                                                                                                                                                                                                                                                                                                                                                                                                                                                                                                                                                                                                                                                                                                                                                                                                                                                                                                                                                                                                                                                                                                                                                                                                                                                                                                                                                                                                                                                                                                                                                                                                                                                                                                                                                                                                                                                                                                                                                                   | 125° (55 right, 70 left) |
| A. Platform Size                                                                                                                                                                                                                                                                                                                                                                                                                                                                                                                                                                                                                                                                                                                                                                                                                                                                                                                                                                                                                                                                                                                                                                                                                                                                                                                                                                                                                                                                                                                                                                                                                                                                                                                                                                                                                                                                                                                                                                                                                                                                                                          | 0.91 m x 2.44 m          |
| B¹. Overall Width (Axles Retracted)                                                                                                                                                                                                                                                                                                                                                                                                                                                                                                                                                                                                                                                                                                                                                                                                                                                                                                                                                                                                                                                                                                                                                                                                                                                                                                                                                                                                                                                                                                                                                                                                                                                                                                                                                                                                                                                                                                                                                                                                                                                                                       | 2.50 m                   |
| B <sup>2</sup> . Overall Width (Axles Extended)                                                                                                                                                                                                                                                                                                                                                                                                                                                                                                                                                                                                                                                                                                                                                                                                                                                                                                                                                                                                                                                                                                                                                                                                                                                                                                                                                                                                                                                                                                                                                                                                                                                                                                                                                                                                                                                                                                                                                                                                                                                                           | 5.00 m                   |
| C. Tailswing (working condition)                                                                                                                                                                                                                                                                                                                                                                                                                                                                                                                                                                                                                                                                                                                                                                                                                                                                                                                                                                                                                                                                                                                                                                                                                                                                                                                                                                                                                                                                                                                                                                                                                                                                                                                                                                                                                                                                                                                                                                                                                                                                                          | 0.70 m                   |
| D. Stowed Height                                                                                                                                                                                                                                                                                                                                                                                                                                                                                                                                                                                                                                                                                                                                                                                                                                                                                                                                                                                                                                                                                                                                                                                                                                                                                                                                                                                                                                                                                                                                                                                                                                                                                                                                                                                                                                                                                                                                                                                                                                                                                                          | 3.10 m                   |
| E <sup>1</sup> . Stowed Length                                                                                                                                                                                                                                                                                                                                                                                                                                                                                                                                                                                                                                                                                                                                                                                                                                                                                                                                                                                                                                                                                                                                                                                                                                                                                                                                                                                                                                                                                                                                                                                                                                                                                                                                                                                                                                                                                                                                                                                                                                                                                            | 15.10 m                  |
| E <sup>2.</sup> Stowed Length (transport position)                                                                                                                                                                                                                                                                                                                                                                                                                                                                                                                                                                                                                                                                                                                                                                                                                                                                                                                                                                                                                                                                                                                                                                                                                                                                                                                                                                                                                                                                                                                                                                                                                                                                                                                                                                                                                                                                                                                                                                                                                                                                        | 12.10 m                  |
| F. Wheelbase (axles extended )                                                                                                                                                                                                                                                                                                                                                                                                                                                                                                                                                                                                                                                                                                                                                                                                                                                                                                                                                                                                                                                                                                                                                                                                                                                                                                                                                                                                                                                                                                                                                                                                                                                                                                                                                                                                                                                                                                                                                                                                                                                                                            | 4.60 m                   |
| G. Ground Clearance                                                                                                                                                                                                                                                                                                                                                                                                                                                                                                                                                                                                                                                                                                                                                                                                                                                                                                                                                                                                                                                                                                                                                                                                                                                                                                                                                                                                                                                                                                                                                                                                                                                                                                                                                                                                                                                                                                                                                                                                                                                                                                       | 0.30 m                   |
| • Weight <sup>1</sup>                                                                                                                                                                                                                                                                                                                                                                                                                                                                                                                                                                                                                                                                                                                                                                                                                                                                                                                                                                                                                                                                                                                                                                                                                                                                                                                                                                                                                                                                                                                                                                                                                                                                                                                                                                                                                                                                                                                                                                                                                                                                                                     | 26,027 kg                |
| <ul> <li>Max. Ground Bearing Pressure</li> </ul>                                                                                                                                                                                                                                                                                                                                                                                                                                                                                                                                                                                                                                                                                                                                                                                                                                                                                                                                                                                                                                                                                                                                                                                                                                                                                                                                                                                                                                                                                                                                                                                                                                                                                                                                                                                                                                                                                                                                                                                                                                                                          | 7.03 kg/cm² TBD          |
| Drive Speed                                                                                                                                                                                                                                                                                                                                                                                                                                                                                                                                                                                                                                                                                                                                                                                                                                                                                                                                                                                                                                                                                                                                                                                                                                                                                                                                                                                                                                                                                                                                                                                                                                                                                                                                                                                                                                                                                                                                                                                                                                                                                                               | 4.5 km/h                 |
| <ul> <li>Gradeability</li> </ul>                                                                                                                                                                                                                                                                                                                                                                                                                                                                                                                                                                                                                                                                                                                                                                                                                                                                                                                                                                                                                                                                                                                                                                                                                                                                                                                                                                                                                                                                                                                                                                                                                                                                                                                                                                                                                                                                                                                                                                                                                                                                                          | 40%                      |
| Turning Radius (Inside)                                                                                                                                                                                                                                                                                                                                                                                                                                                                                                                                                                                                                                                                                                                                                                                                                                                                                                                                                                                                                                                                                                                                                                                                                                                                                                                                                                                                                                                                                                                                                                                                                                                                                                                                                                                                                                                                                                                                                                                                                                                                                                   |                          |
| <ul> <li>Axles Retracted</li> </ul>                                                                                                                                                                                                                                                                                                                                                                                                                                                                                                                                                                                                                                                                                                                                                                                                                                                                                                                                                                                                                                                                                                                                                                                                                                                                                                                                                                                                                                                                                                                                                                                                                                                                                                                                                                                                                                                                                                                                                                                                                                                                                       | 7.10 m                   |
| <ul> <li>Axles Extended</li> </ul>                                                                                                                                                                                                                                                                                                                                                                                                                                                                                                                                                                                                                                                                                                                                                                                                                                                                                                                                                                                                                                                                                                                                                                                                                                                                                                                                                                                                                                                                                                                                                                                                                                                                                                                                                                                                                                                                                                                                                                                                                                                                                        | 2.30 m                   |
| Turning Radius (Outside)                                                                                                                                                                                                                                                                                                                                                                                                                                                                                                                                                                                                                                                                                                                                                                                                                                                                                                                                                                                                                                                                                                                                                                                                                                                                                                                                                                                                                                                                                                                                                                                                                                                                                                                                                                                                                                                                                                                                                                                                                                                                                                  |                          |
| <ul> <li>Axles Retracted</li> </ul>                                                                                                                                                                                                                                                                                                                                                                                                                                                                                                                                                                                                                                                                                                                                                                                                                                                                                                                                                                                                                                                                                                                                                                                                                                                                                                                                                                                                                                                                                                                                                                                                                                                                                                                                                                                                                                                                                                                                                                                                                                                                                       | 9.50 m                   |
| <ul> <li>Axles Extended</li> </ul>                                                                                                                                                                                                                                                                                                                                                                                                                                                                                                                                                                                                                                                                                                                                                                                                                                                                                                                                                                                                                                                                                                                                                                                                                                                                                                                                                                                                                                                                                                                                                                                                                                                                                                                                                                                                                                                                                                                                                                                                                                                                                        | 6.60 m                   |
| $1. Certain\ options\ or\ country\ standards\ may\ increase\ weight\ and/or\ dimensions.$                                                                                                                                                                                                                                                                                                                                                                                                                                                                                                                                                                                                                                                                                                                                                                                                                                                                                                                                                                                                                                                                                                                                                                                                                                                                                                                                                                                                                                                                                                                                                                                                                                                                                                                                                                                                                                                                                                                                                                                                                                 |                          |

# **Dimensions**