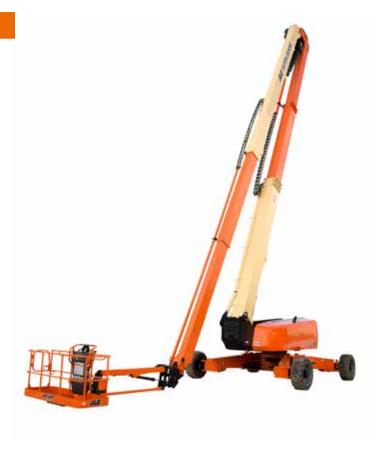

### PRODUCTIVITY REDEFINED

- World's largest working envelope with high capacity throughout
- JLG QuickStick<sup>™</sup> capability allows for full height to ground in ~2 minutes
- Pivoting axles deploy in ~1 minute
- Full height drive capability

## **OPERATOR CONFIDENCE**

- Cylinder deployed pivoting axles create wide footprint
- LCD display keeps operator fully informed on location in work envelope
- Advanced hydraulics and cylinder dampening provides for smooth ride

## TRANSPORTABLE

• Fits most standard trailers