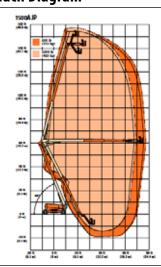

## **Performance**

| Working Height     Working Outrooch                                                                                                                                                                                                                                                                                                                                                                                                                                                                                                                                                                                                                                                                                                                                                                                                                                                                                                                                                                                                                                                                                                                                                                                                                                                                                                                                                                                                                                                                                                                                                                                                                                                                                                                                                                                                                                                                                                                                                                                                                                                                                       | 48.15 m<br>23.55 m       |
|---------------------------------------------------------------------------------------------------------------------------------------------------------------------------------------------------------------------------------------------------------------------------------------------------------------------------------------------------------------------------------------------------------------------------------------------------------------------------------------------------------------------------------------------------------------------------------------------------------------------------------------------------------------------------------------------------------------------------------------------------------------------------------------------------------------------------------------------------------------------------------------------------------------------------------------------------------------------------------------------------------------------------------------------------------------------------------------------------------------------------------------------------------------------------------------------------------------------------------------------------------------------------------------------------------------------------------------------------------------------------------------------------------------------------------------------------------------------------------------------------------------------------------------------------------------------------------------------------------------------------------------------------------------------------------------------------------------------------------------------------------------------------------------------------------------------------------------------------------------------------------------------------------------------------------------------------------------------------------------------------------------------------------------------------------------------------------------------------------------------------|--------------------------|
| Working Outreach     Un and Over Unight                                                                                                                                                                                                                                                                                                                                                                                                                                                                                                                                                                                                                                                                                                                                                                                                                                                                                                                                                                                                                                                                                                                                                                                                                                                                                                                                                                                                                                                                                                                                                                                                                                                                                                                                                                                                                                                                                                                                                                                                                                                                                   | 23.55 III<br>18 40 m     |
| Up and Over Height  Couring  Couri | 10110111                 |
| Swing     New Committee Beatwinter I                                                                                                                                                                                                                                                                                                                                                                                                                                                                                                                                                                                                                                                                                                                                                                                                                                                                                                                                                                                                                                                                                                                                                                                                                                                                                                                                                                                                                                                                                                                                                                                                                                                                                                                                                                                                                                                                                                                                                                                                                                                                                      | 360° Continuous          |
| Platform Capacity-Restricted                                                                                                                                                                                                                                                                                                                                                                                                                                                                                                                                                                                                                                                                                                                                                                                                                                                                                                                                                                                                                                                                                                                                                                                                                                                                                                                                                                                                                                                                                                                                                                                                                                                                                                                                                                                                                                                                                                                                                                                                                                                                                              | 450 kg                   |
| <ul> <li>Platform Capacity-Unrestricted</li> <li>Platform Rotator</li> </ul>                                                                                                                                                                                                                                                                                                                                                                                                                                                                                                                                                                                                                                                                                                                                                                                                                                                                                                                                                                                                                                                                                                                                                                                                                                                                                                                                                                                                                                                                                                                                                                                                                                                                                                                                                                                                                                                                                                                                                                                                                                              | 270 kg                   |
| - Ideloliii ilotatoi                                                                                                                                                                                                                                                                                                                                                                                                                                                                                                                                                                                                                                                                                                                                                                                                                                                                                                                                                                                                                                                                                                                                                                                                                                                                                                                                                                                                                                                                                                                                                                                                                                                                                                                                                                                                                                                                                                                                                                                                                                                                                                      | 180° Hydraulic           |
| • Jib Length                                                                                                                                                                                                                                                                                                                                                                                                                                                                                                                                                                                                                                                                                                                                                                                                                                                                                                                                                                                                                                                                                                                                                                                                                                                                                                                                                                                                                                                                                                                                                                                                                                                                                                                                                                                                                                                                                                                                                                                                                                                                                                              | 2.44 m                   |
| Jib Range of Articulation                                                                                                                                                                                                                                                                                                                                                                                                                                                                                                                                                                                                                                                                                                                                                                                                                                                                                                                                                                                                                                                                                                                                                                                                                                                                                                                                                                                                                                                                                                                                                                                                                                                                                                                                                                                                                                                                                                                                                                                                                                                                                                 | 130° (+75, -55)          |
| Jib Horizontal Rotation                                                                                                                                                                                                                                                                                                                                                                                                                                                                                                                                                                                                                                                                                                                                                                                                                                                                                                                                                                                                                                                                                                                                                                                                                                                                                                                                                                                                                                                                                                                                                                                                                                                                                                                                                                                                                                                                                                                                                                                                                                                                                                   | 125° (55 right, 70 left) |
| A. Platform Size                                                                                                                                                                                                                                                                                                                                                                                                                                                                                                                                                                                                                                                                                                                                                                                                                                                                                                                                                                                                                                                                                                                                                                                                                                                                                                                                                                                                                                                                                                                                                                                                                                                                                                                                                                                                                                                                                                                                                                                                                                                                                                          | 0.91 m x 2.44 m          |
| B¹. Overall Width (Axles Retracted)                                                                                                                                                                                                                                                                                                                                                                                                                                                                                                                                                                                                                                                                                                                                                                                                                                                                                                                                                                                                                                                                                                                                                                                                                                                                                                                                                                                                                                                                                                                                                                                                                                                                                                                                                                                                                                                                                                                                                                                                                                                                                       | 2.50 m                   |
| B <sup>2</sup> . Overall Width (Axles Extended)                                                                                                                                                                                                                                                                                                                                                                                                                                                                                                                                                                                                                                                                                                                                                                                                                                                                                                                                                                                                                                                                                                                                                                                                                                                                                                                                                                                                                                                                                                                                                                                                                                                                                                                                                                                                                                                                                                                                                                                                                                                                           | 5.00 m                   |
| C. Tailswing (working condition)                                                                                                                                                                                                                                                                                                                                                                                                                                                                                                                                                                                                                                                                                                                                                                                                                                                                                                                                                                                                                                                                                                                                                                                                                                                                                                                                                                                                                                                                                                                                                                                                                                                                                                                                                                                                                                                                                                                                                                                                                                                                                          | 0.70 m                   |
| D. Stowed Height                                                                                                                                                                                                                                                                                                                                                                                                                                                                                                                                                                                                                                                                                                                                                                                                                                                                                                                                                                                                                                                                                                                                                                                                                                                                                                                                                                                                                                                                                                                                                                                                                                                                                                                                                                                                                                                                                                                                                                                                                                                                                                          | 3.10 m                   |
| E <sup>1</sup> . Stowed Length                                                                                                                                                                                                                                                                                                                                                                                                                                                                                                                                                                                                                                                                                                                                                                                                                                                                                                                                                                                                                                                                                                                                                                                                                                                                                                                                                                                                                                                                                                                                                                                                                                                                                                                                                                                                                                                                                                                                                                                                                                                                                            | 15.10 m                  |
| E <sup>2.</sup> Stowed Length (transport position)                                                                                                                                                                                                                                                                                                                                                                                                                                                                                                                                                                                                                                                                                                                                                                                                                                                                                                                                                                                                                                                                                                                                                                                                                                                                                                                                                                                                                                                                                                                                                                                                                                                                                                                                                                                                                                                                                                                                                                                                                                                                        | 12.10 m                  |
| F. Wheelbase (axles extended )                                                                                                                                                                                                                                                                                                                                                                                                                                                                                                                                                                                                                                                                                                                                                                                                                                                                                                                                                                                                                                                                                                                                                                                                                                                                                                                                                                                                                                                                                                                                                                                                                                                                                                                                                                                                                                                                                                                                                                                                                                                                                            | 4.60 m                   |
| G. Ground Clearance                                                                                                                                                                                                                                                                                                                                                                                                                                                                                                                                                                                                                                                                                                                                                                                                                                                                                                                                                                                                                                                                                                                                                                                                                                                                                                                                                                                                                                                                                                                                                                                                                                                                                                                                                                                                                                                                                                                                                                                                                                                                                                       | 0.30 m                   |
| • Weight <sup>1</sup>                                                                                                                                                                                                                                                                                                                                                                                                                                                                                                                                                                                                                                                                                                                                                                                                                                                                                                                                                                                                                                                                                                                                                                                                                                                                                                                                                                                                                                                                                                                                                                                                                                                                                                                                                                                                                                                                                                                                                                                                                                                                                                     | 26,027 kg                |
| <ul> <li>Max. Ground Bearing Pressure</li> </ul>                                                                                                                                                                                                                                                                                                                                                                                                                                                                                                                                                                                                                                                                                                                                                                                                                                                                                                                                                                                                                                                                                                                                                                                                                                                                                                                                                                                                                                                                                                                                                                                                                                                                                                                                                                                                                                                                                                                                                                                                                                                                          | 7.03 kg/cm² TBD          |
| Drive Speed                                                                                                                                                                                                                                                                                                                                                                                                                                                                                                                                                                                                                                                                                                                                                                                                                                                                                                                                                                                                                                                                                                                                                                                                                                                                                                                                                                                                                                                                                                                                                                                                                                                                                                                                                                                                                                                                                                                                                                                                                                                                                                               | 4.5 km/h                 |
| <ul> <li>Gradeability</li> </ul>                                                                                                                                                                                                                                                                                                                                                                                                                                                                                                                                                                                                                                                                                                                                                                                                                                                                                                                                                                                                                                                                                                                                                                                                                                                                                                                                                                                                                                                                                                                                                                                                                                                                                                                                                                                                                                                                                                                                                                                                                                                                                          | 40%                      |
| Turning Radius (Inside)                                                                                                                                                                                                                                                                                                                                                                                                                                                                                                                                                                                                                                                                                                                                                                                                                                                                                                                                                                                                                                                                                                                                                                                                                                                                                                                                                                                                                                                                                                                                                                                                                                                                                                                                                                                                                                                                                                                                                                                                                                                                                                   |                          |
| <ul> <li>Axles Retracted</li> </ul>                                                                                                                                                                                                                                                                                                                                                                                                                                                                                                                                                                                                                                                                                                                                                                                                                                                                                                                                                                                                                                                                                                                                                                                                                                                                                                                                                                                                                                                                                                                                                                                                                                                                                                                                                                                                                                                                                                                                                                                                                                                                                       | 7.10 m                   |
| <ul> <li>Axles Extended</li> </ul>                                                                                                                                                                                                                                                                                                                                                                                                                                                                                                                                                                                                                                                                                                                                                                                                                                                                                                                                                                                                                                                                                                                                                                                                                                                                                                                                                                                                                                                                                                                                                                                                                                                                                                                                                                                                                                                                                                                                                                                                                                                                                        | 2.30 m                   |
| Turning Radius (Outside)                                                                                                                                                                                                                                                                                                                                                                                                                                                                                                                                                                                                                                                                                                                                                                                                                                                                                                                                                                                                                                                                                                                                                                                                                                                                                                                                                                                                                                                                                                                                                                                                                                                                                                                                                                                                                                                                                                                                                                                                                                                                                                  |                          |
| <ul> <li>Axles Retracted</li> </ul>                                                                                                                                                                                                                                                                                                                                                                                                                                                                                                                                                                                                                                                                                                                                                                                                                                                                                                                                                                                                                                                                                                                                                                                                                                                                                                                                                                                                                                                                                                                                                                                                                                                                                                                                                                                                                                                                                                                                                                                                                                                                                       | 9.50 m                   |
| <ul> <li>Axles Extended</li> </ul>                                                                                                                                                                                                                                                                                                                                                                                                                                                                                                                                                                                                                                                                                                                                                                                                                                                                                                                                                                                                                                                                                                                                                                                                                                                                                                                                                                                                                                                                                                                                                                                                                                                                                                                                                                                                                                                                                                                                                                                                                                                                                        | 6.60 m                   |
| $1. Certain\ options\ or\ country\ standards\ may\ increase\ weight\ and/or\ dimensions.$                                                                                                                                                                                                                                                                                                                                                                                                                                                                                                                                                                                                                                                                                                                                                                                                                                                                                                                                                                                                                                                                                                                                                                                                                                                                                                                                                                                                                                                                                                                                                                                                                                                                                                                                                                                                                                                                                                                                                                                                                                 |                          |

# **Reach Diagram**